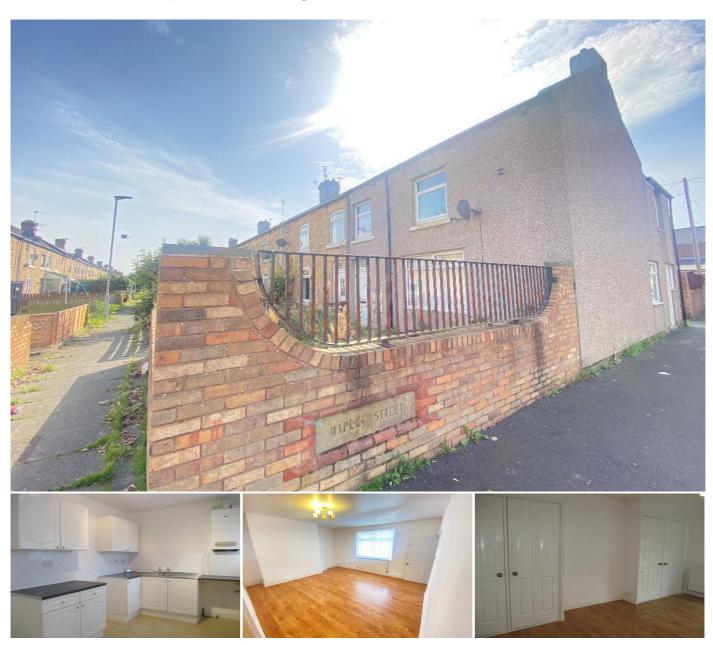

## 3 Bedroom Terraced for Sale - Offers in Excess of £65,000

Maple Street, Ashington, Northumberland, NE63 OBU

## **KEY FEATURES**

• 3 BEDROOMS • END TERRACED HOUSE • GCH • DOUBLE GLAZED • LIVING ROOM • DINING ROOM • GOOD SIZED KITCHEN • BATHROOM TO FIRST FLOOR • EPC RATING - D

## Description

We offer for sale this 3 bedroom family home. Comprising, Entrance, Living Room, Dining Room, Kitchen, 3 Bedrooms, Family Bathroom. Externally there is a small town garden to the front.

Currently tenanted achieving £625pcm