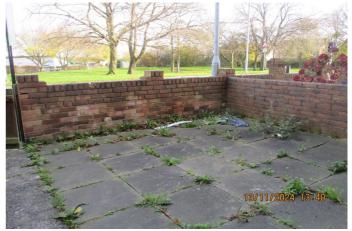

Externally there is a small town garden to the front of the property and an enclosed yard to the rear.

| Energy Efficiency Rating |               |   |         |           |
|--------------------------|---------------|---|---------|-----------|
| Score                    | Energy rating |   | Current | Potential |
| 92+                      | Α             |   |         |           |
| 81-91                    | В             |   |         | 86  B     |
| 69-80                    | С             |   | 70  C   |           |
| 55-68                    | D             |   | 7010    |           |
| 39-54                    |               | E |         |           |
| 21-38                    |               | F |         |           |
| 1-20                     |               | G |         |           |