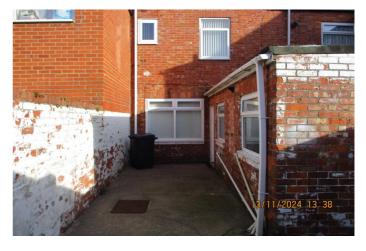

Externally there is a small town garden to the front of the property and an enclosed yard to the rear.

| Energy Efficiency Rating |               |   |         |           |
|--------------------------|---------------|---|---------|-----------|
| Score                    | Energy rating |   | Current | Potential |
| 92+                      | Α             |   |         |           |
| 81-91                    | В             |   |         | 86  B     |
| 69-80                    | С             |   | 70  C   |           |
| 55-68                    | D             |   | 7010    |           |
| 39-54                    |               | E |         |           |
| 21-38                    |               | F |         |           |
| 1-20                     |               | G |         |           |