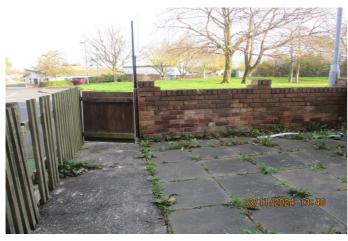

Externally there is a small town garden to the front of the property and an enclosed yard to the rear.

| Energy Efficiency Rating |               |   |         |           |
|--------------------------|---------------|---|---------|-----------|
| Score                    | Energy rating |   | Current | Potential |
| 92+                      | Α             |   |         |           |
| 81-91                    | В             |   |         | 86  B     |
| 69-80                    | С             |   | 70  C   |           |
| 55-68                    | D             |   | 7010    |           |
| 39-54                    |               | E |         |           |
| 21-38                    |               | F |         |           |
| 1-20                     |               | G |         |           |