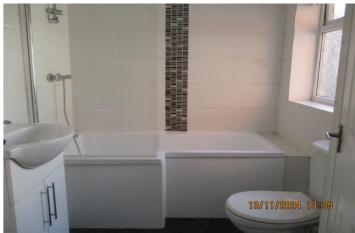

Entrance lobby with staircase to 1st floor.

Living room, dining room, modern kitchen with a good range of floor and wall units, bathroom with a white P shaped suite and overbath shower.

3 bedrooms on the 1st floor.