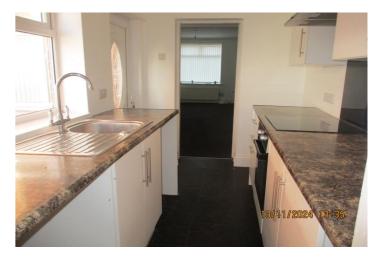

Entrance lobby with staircase to 1st floor.

Living room, dining room, modern kitchen with a good range of floor and wall units, bathroom with a white P shaped suite and overbath shower.

3 bedrooms on the 1st floor.