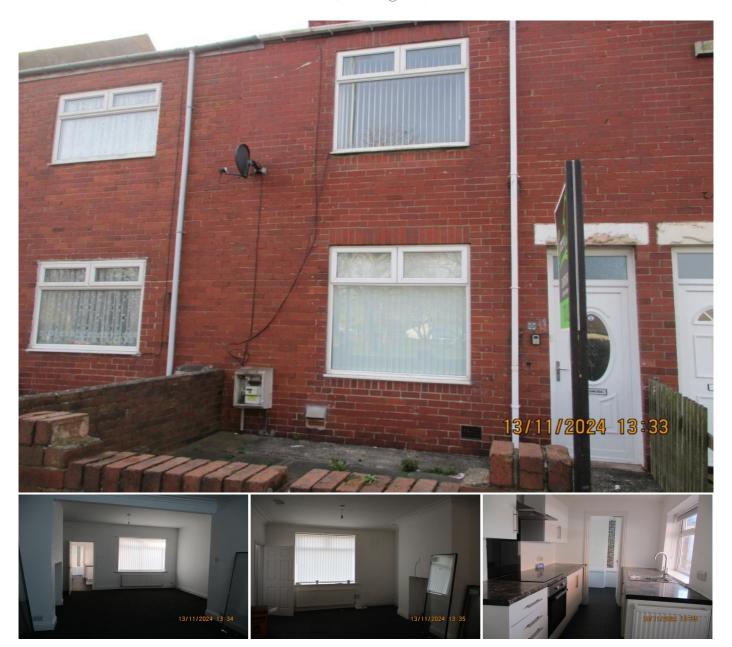

## Description

We offer for rent this 3 bedroom, terraced house on Alexandra Road in Ashington. The property benefits from gas central heating and double glazing and is in good condition throughout. Comprising -

Entrance lobby with staircase to 1st floor.

Living room, dining room, modern kitchen with a good range of floor and wall units, bathroom with a white P shaped suite and overbath shower.

3 bedrooms on the 1st floor.

Externally there is a small town garden to the front of the property and an enclosed yard to the rear.

| Energy Efficiency Rating |               |   |         |           |
|--------------------------|---------------|---|---------|-----------|
| Score                    | Energy rating |   | Current | Potential |
| 92+                      | Α             |   |         |           |
| 81-91                    | В             |   |         | 86  B     |
| 69-80                    | С             |   | 70  C   |           |
| 55-68                    | D             |   | 7010    |           |
| 39-54                    |               | E |         |           |
| 21-38                    |               | F |         |           |
| 1-20                     |               | G |         |           |