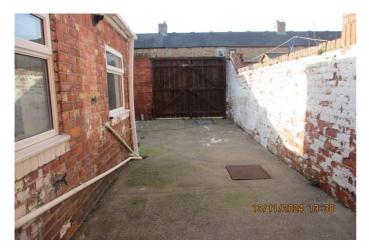

Externally there is a small town garden to the front of the property and an enclosed yard to the rear.

| Energy Efficiency Rating |               |   |         |           |
|--------------------------|---------------|---|---------|-----------|
| Score                    | Energy rating |   | Current | Potential |
| 92+                      | Α             |   |         |           |
| 81-91                    | В             |   |         | 86  B     |
| 69-80                    | С             |   | 70  C   |           |
| 55-68                    | D             |   | 7010    |           |
| 39-54                    |               | E |         |           |
| 21-38                    |               | F |         |           |
| 1-20                     |               | G |         |           |