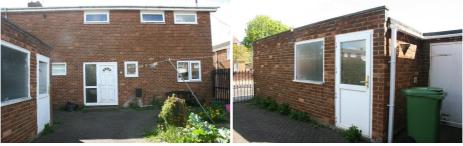

Externally there is a gated garden to the rear and a garage.

\*\*\*PICTURES TO FOLLOW\*\*\*