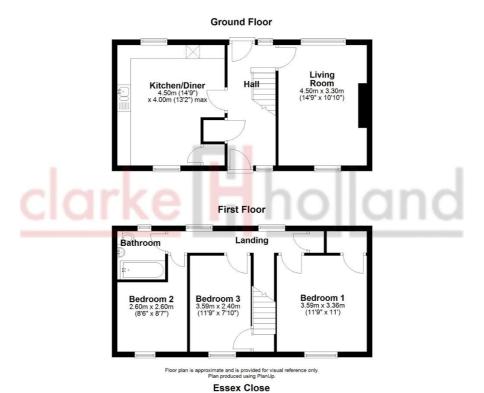

## Description

We are delighted to offer for sale a 3 bedroom, end link house on Essex Close, Ashington. The property is located in a quiet cul de sac in the popular West End of Ashington.

Comprising - open plan living room, kitchen/diner, w/c cloaks, 3 bedrooms and a family bathroom.