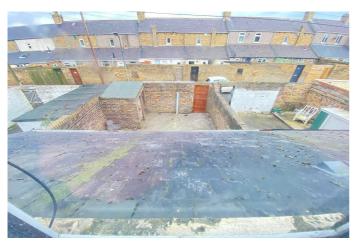

To the 1st floor are 2 bedrooms.

Externally there is and enclosed yard to the rear and a good sized garden to the front.

| Energy Efficiency Rating |               |   |         |           |
|--------------------------|---------------|---|---------|-----------|
| Score                    | Energy rating |   | Current | Potential |
| 92+                      | Α             |   |         |           |
| 81-91                    | В             |   |         | <85  B    |
| 69-80                    | С             |   |         |           |
| 55-68                    | D             |   | 58  D   |           |
| 39-54                    |               | E |         |           |
| 21-38                    |               | F |         |           |
| 1-20                     |               | G |         |           |