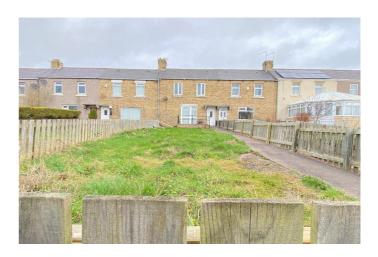

To the 1st floor are 2 bedrooms.

Externally there is and enclosed yard to the rear and a good sized garden to the front.

| Energy Efficiency Rating |               |   |         |           |
|--------------------------|---------------|---|---------|-----------|
| Score                    | Energy rating |   | Current | Potential |
| 92+                      | Α             |   |         |           |
| 81-91                    | В             |   |         | <85  B    |
| 69-80                    | С             |   |         |           |
| 55-68                    | D             |   | 58  D   |           |
| 39-54                    |               | E |         |           |
| 21-38                    |               | F |         |           |
| 1-20                     |               | G |         |           |