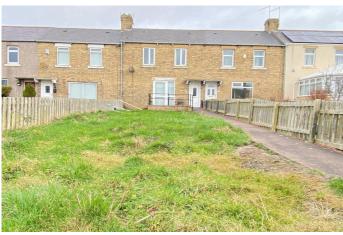

To the 1st floor are 2 bedrooms.

Externally there is and enclosed yard to the rear and a good sized garden to the front.

| Energy Efficiency Rating |               |   |         |           |
|--------------------------|---------------|---|---------|-----------|
| Score                    | Energy rating |   | Current | Potential |
| 92+                      | Α             |   |         |           |
| 81-91                    | В             |   |         | <85  B    |
| 69-80                    | С             |   |         |           |
| 55-68                    | D             |   | 58  D   |           |
| 39-54                    |               | E |         |           |
| 21-38                    |               | F |         |           |
| 1-20                     |               | G |         |           |