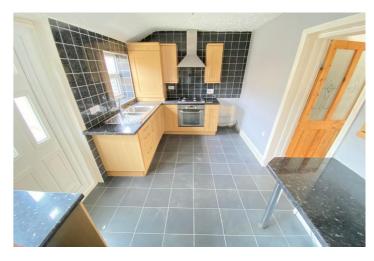

Comprises - Entrance Hall, Living room with feature fireplace and laminate flooring, Kitchen with a good range of floor and wall units, built in oven and hob, White bathroom suite with an over bath shower.