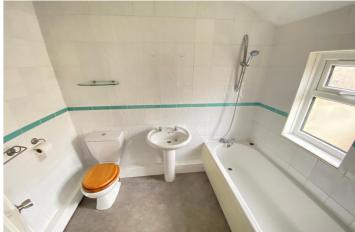

Comprises - Entrance Hall, Living room with feature fireplace and laminate flooring, Kitchen with a good range of floor and wall units, built in oven and hob, White bathroom suite with an over bath shower.