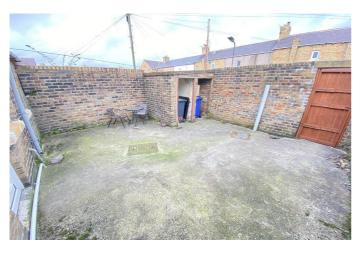

To the 1st floor are 2 bedrooms.

Externally there is and enclosed yard to the rear and a good sized garden to the front.

| Energy Efficiency Rating |               |   |         |           |
|--------------------------|---------------|---|---------|-----------|
| Score                    | Energy rating |   | Current | Potential |
| 92+                      | Α             |   |         |           |
| 81-91                    | В             |   |         | <85  B    |
| 69-80                    | С             |   |         |           |
| 55-68                    | D             |   | 58  D   |           |
| 39-54                    |               | E |         |           |
| 21-38                    |               | F |         |           |
| 1-20                     |               | G |         |           |