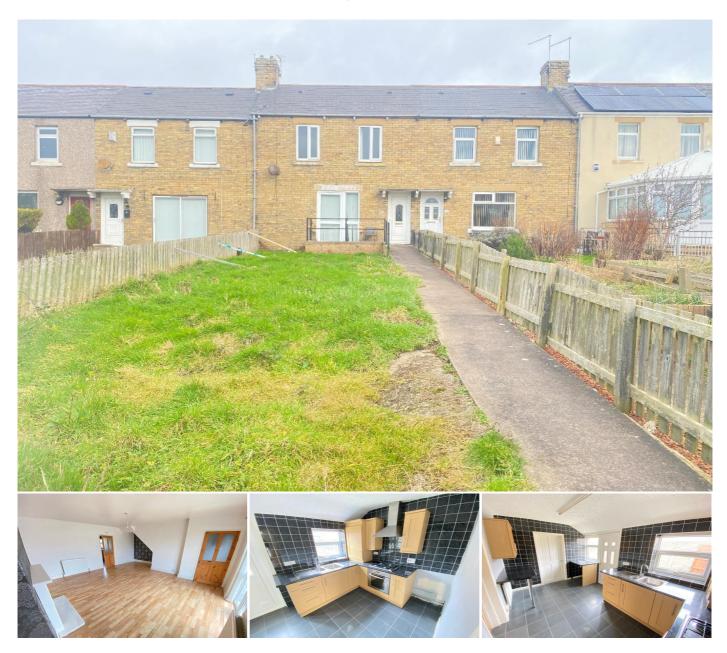

## Description

We offer for sale a lovely 2 bedroom, terraced house, situated on Dalton Avenue in Lynemouth. Ideal starter home. Close to the coast within easy reach of Ashington, Newbiggin by the Sea, Ellington.

Comprises - Entrance Hall, Living room with feature fireplace and laminate flooring, Kitchen with a good range of floor and wall units, built in oven and hob, White bathroom suite with an over bath shower.

To the 1st floor are 2 bedrooms.

Externally there is and enclosed yard to the rear and a good sized garden to the front.

| Energy Efficiency Rating |               |   |         |           |
|--------------------------|---------------|---|---------|-----------|
| Score                    | Energy rating |   | Current | Potential |
| 92+                      | Α             |   |         |           |
| 81-91                    | В             |   |         | <85  B    |
| 69-80                    | С             |   |         |           |
| 55-68                    | D             |   | 58  D   |           |
| 39-54                    |               | E |         |           |
| 21-38                    |               | F |         |           |
| 1-20                     |               | G |         |           |