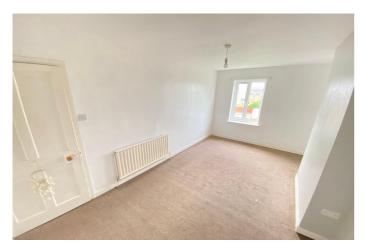

Comprises - Entrance Hall, Living room with feature fireplace and laminate flooring, Kitchen with a good range of floor and wall units, built in oven and hob, White bathroom suite with an over bath shower.

To the 1st floor are 2 bedrooms.

Externally there is and enclosed yard to the rear and a good sized garden to the front.

| Energy Efficiency Rating |               |   |         |           |
|--------------------------|---------------|---|---------|-----------|
| Score                    | Energy rating |   | Current | Potential |
| 92+                      | Α             |   |         |           |
| 81-91                    | В             |   |         | <85  B    |
| 69-80                    | С             |   |         |           |
| 55-68                    | D             |   | 58  D   |           |
| 39-54                    |               | E |         |           |
| 21-38                    |               | F |         |           |
| 1-20                     |               | G |         |           |