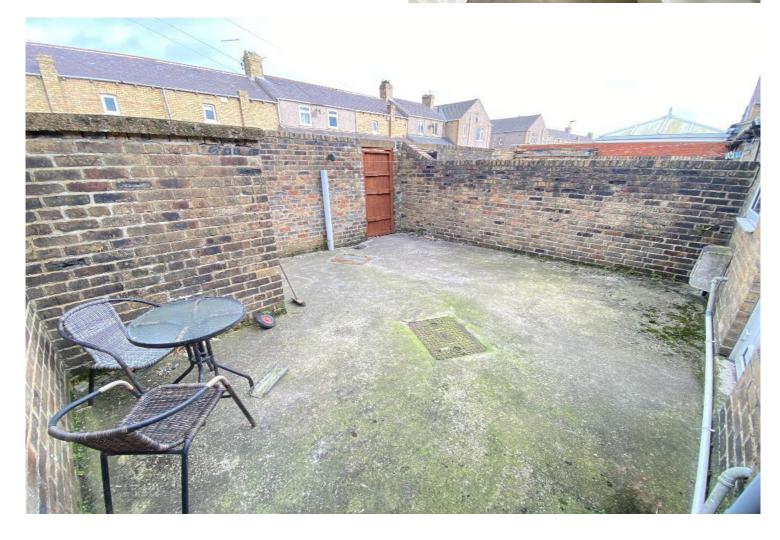

To the 1st floor are 2 bedrooms.

Externally there is and enclosed yard to the rear and a good sized garden to the front.

| Energy Efficiency Rating |               |   |         |           |
|--------------------------|---------------|---|---------|-----------|
| Score                    | Energy rating |   | Current | Potential |
| 92+                      | Α             |   |         |           |
| 81-91                    | В             |   |         | <85  B    |
| 69-80                    | С             |   |         |           |
| 55-68                    | D             |   | 58  D   |           |
| 39-54                    |               | E |         |           |
| 21-38                    |               | F |         |           |
| 1-20                     |               | G |         |           |