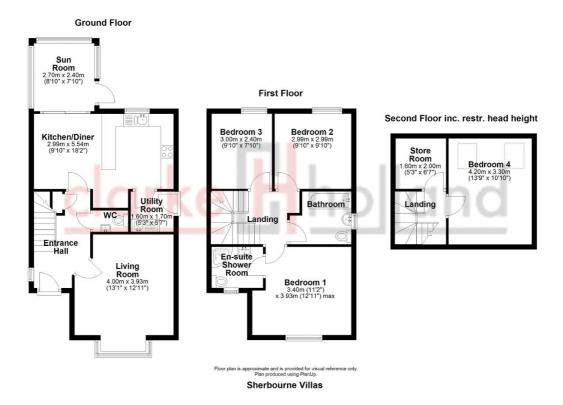

## Description

We are proud to offer to the market for sale this lovely, four bedroom detached, family home on a private plot on Sherbourne Villas in Stakeford.

Benefitting from a downstairs cloaks/wc, living room with bay window and feature fireplace, a kitchen/diner with a good range of units and patio doors into a delightful conservatory, separate utility room.

Four generous sized double bedrooms, with the fourth bedroom on the second floor, Light and airy with 2 velux style windows creating an ideal guest/ teenager bedroom, family bathroom, ensuite shower room.

Externally there is a detached garage, with driveway, creating off street parking, enclosed rear garden.

Solar panels fitted to the roof.

The property is situated on a small and modern development, and ideally located to all amenities and with good transport links.