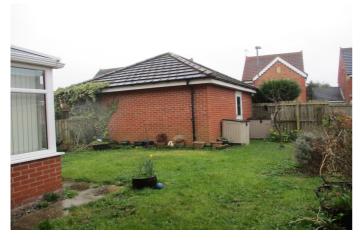

Externally there is a detached garage, with driveway, creating off street parking, enclosed rear garden.

Solar panels fitted to the roof.

The property is situated on a small and modern development, and ideally located to all amenities and with good transport links.