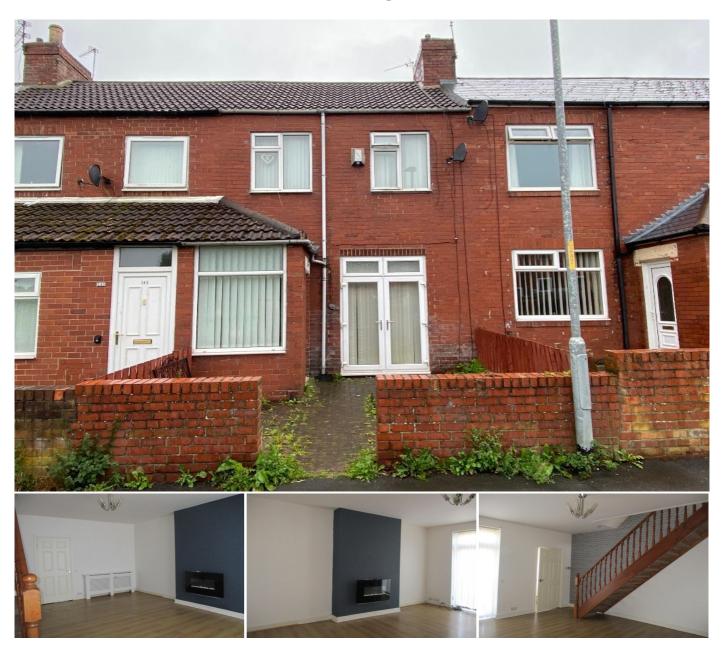

## Description

We are delighted to offer for Sale this ideal family, three bedroom, terraced house situated in the Hirst area of Ashington, on Rosalind Street. This is a great opportunity to purchase a good sized family home in this central location.

Briefly comprising: Ground Floor, Entrance Porch. Living Room with open staircase, french doors onto the garden with views of the park. Large Dinning Kitchen with a good range of units including a built in oven. Family Bathroom with a separate shower cubicle.

First Floor, three good sized bedrooms, with built in wardrobes and easy access to loft.

Externally there is a small garden to the front with fantastic views of the local park. Rear block paved yard, with attached garage for parking.