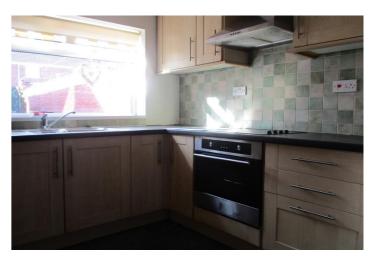

Briefly comprising: Ground Floor, Entrance Porch. Living Room with open staircase, french doors onto the garden with views of the park. Large Dinning Kitchen with a good range of units including a built in oven. Family Bathroom with a separate shower cubicle.