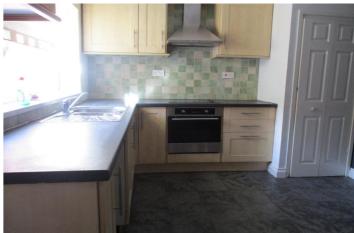

Briefly comprising: Ground Floor, Entrance Porch. Living Room with open staircase, french doors onto the garden with views of the park. Large Dinning Kitchen with a good range of units including a built in oven. Family Bathroom with a separate shower cubicle.