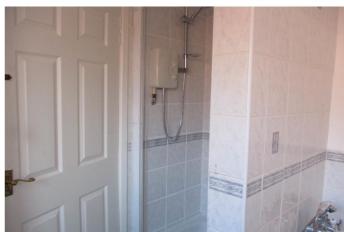

## **KEY FEATURES**

• 3 BEDROOMS • TERRACED • GCH • DOUBLE GLAZED • FRENCH DOORS • IDEAL FAMILY HOME • SEPARATE SHOWER CUBICLE • FITTED KITCHEN • VIEWING IS A MUST

Briefly comprising: Ground Floor, Entrance Porch. Living Room with open staircase, french doors onto the garden with views of the park. Large Dinning Kitchen with a good range of units including a built in oven. Family Bathroom with a separate shower cubicle.