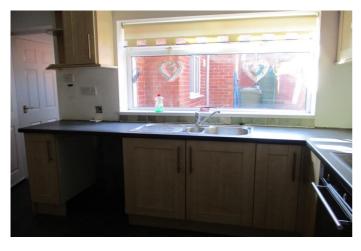

Briefly comprising: Ground Floor, Entrance Porch. Living Room with open staircase, french doors onto the garden with views of the park. Large Dinning Kitchen with a good range of units including a built in oven. Family Bathroom with a separate shower cubicle.