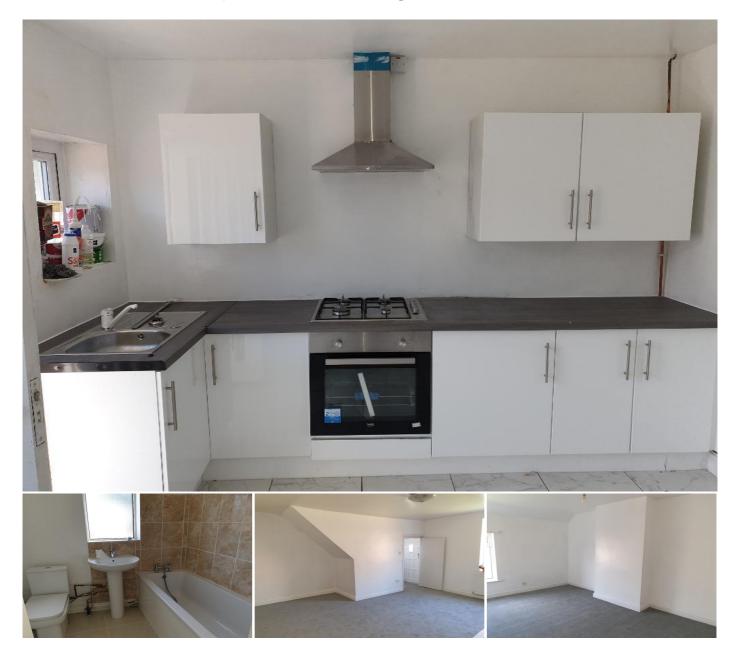

## Description

A fab 2 bedroom Terraced in a nice location, situated in central Ashington, offering nice comfortable living and convenience with simplicity.

Comprising Living room, kitchen with a range of white floor and wall units, oven, hob & extractor. Bathroom with white bathroom suite, 2 bedrooms. Externally there is a small town garden to the front.