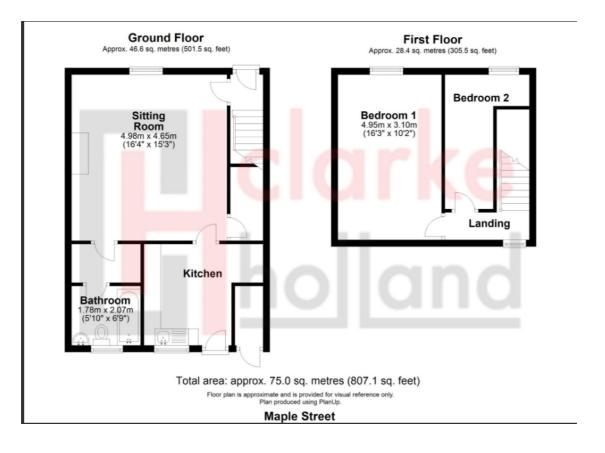

## 2 Bedroom Terraced for Rent - £525 per month

Maple Street, Ashington, NE63 0QW

## Description

We welcome to the rental market this two bedroom terraced property situated on Maple Street, Ashington. The property boasts from gas central heating and full double glazing and briefly comprises; Living Room, Kitchen, Bathroom and two bedrooms. Please call 01670 855050 to find out more. \*\*NEW PICTURES TO FOLLOW\*\*