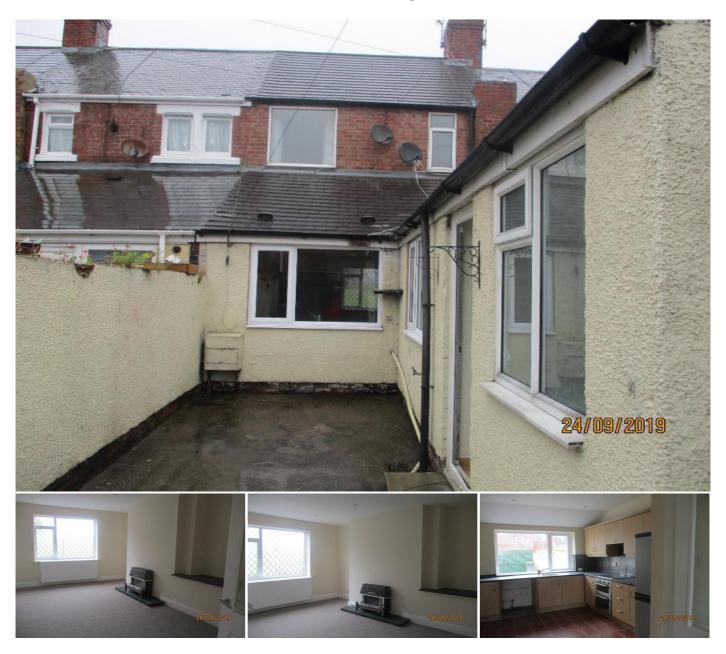

## Description

We bring to the rental market this two bed terraced situated on Monkseaton terrace. Small garden to the front with an enclosed yard to the rear. Open plan kitchen diner, large living room, off shot bathroom, Two double bedrooms upstairs. Pictures for illustration of layout only \*\*\*New pictures to follow\*\*\*