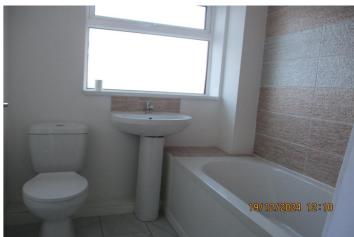

Comprising - Kitchen with a good range of floor and wall units, built in oven and hob, large living room/diner with french doors to the rear garden, bathroom with a white suite and over the bath shower. Hallway with staircase to the 1st floor, 4 bedrooms and cloakroom. All decorated a crisp white with grey carpets. Externally there is a fenced private driveway with parking for 2 cars to the front of the property and a garden to the rear that is mostly laid to lawn with a large decked area that goes across the back of the property and down the side with gated access to the front.