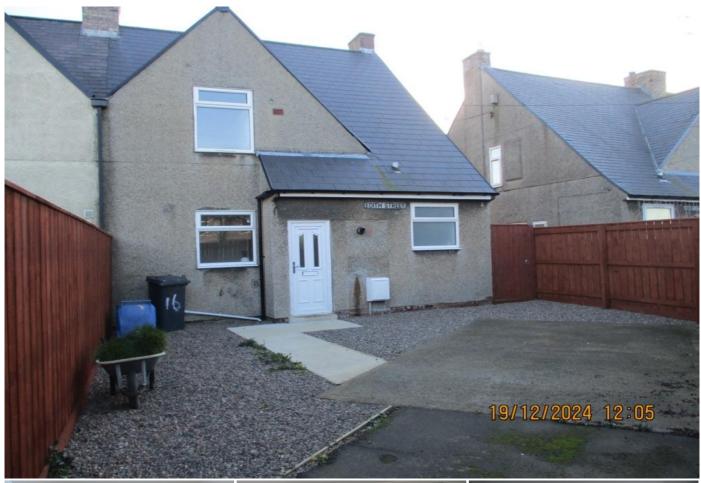

## 4 Bedroom Semi-Detached for Rent - £895 per month

Edith Street, Widdrington, NE61 5NB

## **KEY FEATURES**

• 4 BEDROOMS • SEMI DETACHED HOUSE • GCH • DOUBLE GLAZED • YARD TO THE FRONT • GARDEN TO THE REAR • EPC RATING - D

## Description

A fab 4 bedroom Semi detached house in a nice location, situated in Widdrington, offering nice comfortable living and convenience with simplicity. The property is presented in an excellent refurbed condition and fitted with all the modern facilities.

Comprising - Kitchen with a good range of floor and wall units, built in oven and hob, large living room/diner with french doors to the rear garden, bathroom with a white suite and over the bath shower. Hallway with staircase to the 1st floor, 4 bedrooms and cloakroom. All decorated a crisp white with grey carpets. Externally there is a fenced private driveway with parking for 2 cars to the front of the property and a garden to the rear that is mostly laid to lawn with a large decked area that goes across the back of the property and down the side with gated access to the front.