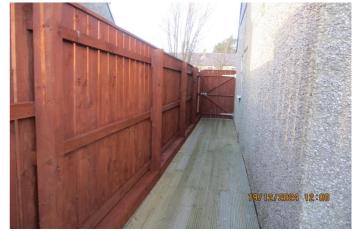

Comprising - Kitchen with a good range of floor and wall units, built in oven and hob, large living room/diner with french doors to the rear garden, bathroom with a white suite and over the bath shower. Hallway with staircase to the 1st floor, 4 bedrooms and cloakroom. All decorated a crisp white with grey carpets. Externally there is a fenced private driveway with parking for 2 cars to the front of the property and a garden to the rear that is mostly laid to lawn with a large decked area that goes across the back of the property and down the side with gated access to the front.