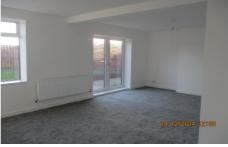

Comprising - Kitchen with a good range of floor and wall units, built in oven and hob, large living room/diner with french doors to the rear garden, bathroom with a white suite and over the bath shower. Hallway with staircase to the 1st floor, 4 bedrooms and cloakroom. All decorated a crisp white with grey carpets. Externally there is a fenced private driveway with parking for 2 cars to the front of the property and a garden to the rear that is mostly laid to lawn with a large decked area that goes across the back of the property and down the side with gated access to the front.