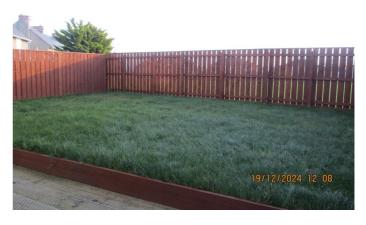

Comprising - Kitchen with a good range of floor and wall units, built in oven and hob, large living room/diner with french doors to the rear garden, bathroom with a white suite and over the bath shower. Hallway with staircase to the 1st floor, 4 bedrooms and cloakroom. All decorated a crisp white with grey carpets. Externally there is a fenced private driveway with parking for 2 cars to the front of the property and a garden to the rear that is mostly laid to lawn with a large decked area that goes across the back of the property and down the side with gated access to the front.