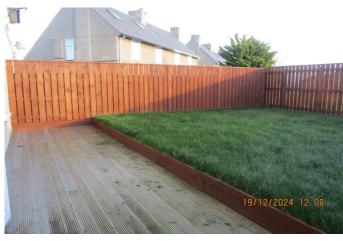

Comprising - Kitchen with a good range of floor and wall units, built in oven and hob, large living room/diner with french doors to the rear garden, bathroom with a white suite and over the bath shower. Hallway with staircase to the 1st floor, 4 bedrooms and cloakroom. All decorated a crisp white with grey carpets. Externally there is a fenced private driveway with parking for 2 cars to the front of the property and a garden to the rear that is mostly laid to lawn with a large decked area that goes across the back of the property and down the side with gated access to the front.