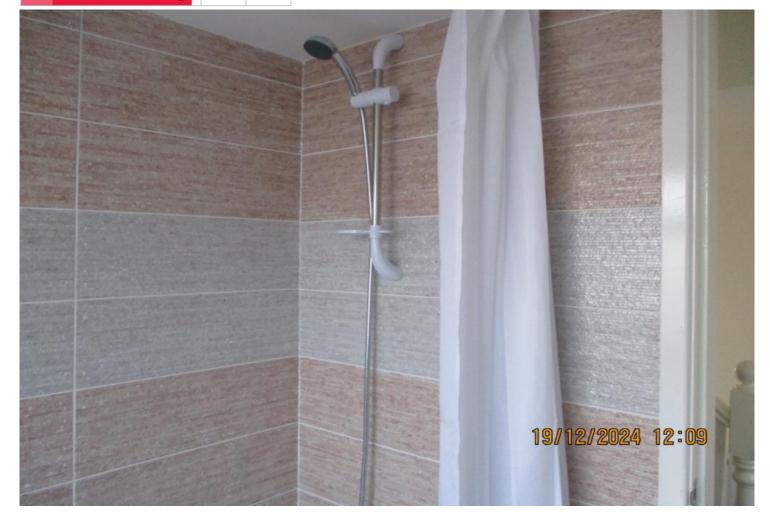

Comprising - Kitchen with a good range of floor and wall units, built in oven and hob, large living room/diner with french doors to the rear garden, bathroom with a white suite and over the bath shower. Hallway with staircase to the 1st floor, 4 bedrooms and cloakroom. All decorated a crisp white with grey carpets. Externally there is a fenced private driveway with parking for 2 cars to the front of the property and a garden to the rear that is mostly laid to lawn with a large decked area that goes across the back of the property and down the side with gated access to the front.