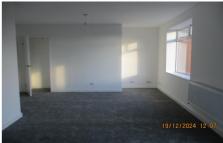

Comprising - Kitchen with a good range of floor and wall units, built in oven and hob, large living room/diner with french doors to the rear garden, bathroom with a white suite and over the bath shower. Hallway with staircase to the 1st floor, 4 bedrooms and cloakroom. All decorated a crisp white with grey carpets. Externally there is a fenced private driveway with parking for 2 cars to the front of the property and a garden to the rear that is mostly laid to lawn with a large decked area that goes across the back of the property and down the side with gated access to the front.