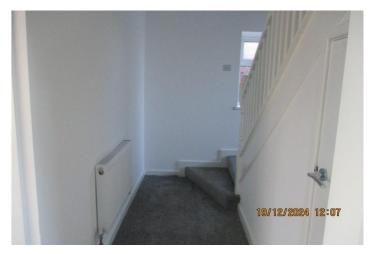

Comprising - Kitchen with a good range of floor and wall units, built in oven and hob, large living room/diner with french doors to the rear garden, bathroom with a white suite and over the bath shower. Hallway with staircase to the 1st floor, 4 bedrooms and cloakroom. All decorated a crisp white with grey carpets. Externally there is a fenced private driveway with parking for 2 cars to the front of the property and a garden to the rear that is mostly laid to lawn with a large decked area that goes across the back of the property and down the side with gated access to the front.