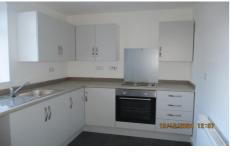

Comprising - Kitchen with a good range of floor and wall units, built in oven and hob, large living room/diner with french doors to the rear garden, bathroom with a white suite and over the bath shower. Hallway with staircase to the 1st floor, 4 bedrooms and cloakroom. All decorated a crisp white with grey carpets. Externally there is a fenced private driveway with parking for 2 cars to the front of the property and a garden to the rear that is mostly laid to lawn with a large decked area that goes across the back of the property and down the side with gated access to the front.