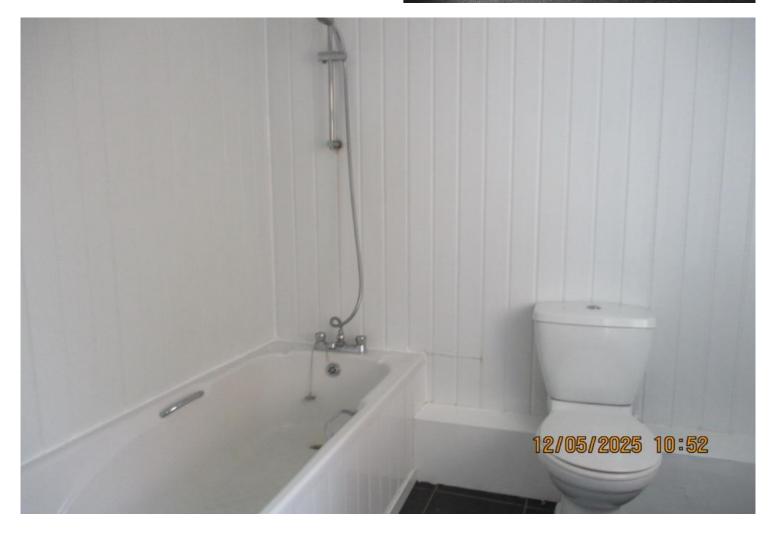

\*\*Old pictures for layout purposes only\*\*

| Energy Efficiency Rating |               |         |           |
|--------------------------|---------------|---------|-----------|
| Score                    | Energy rating | Current | Potential |
| 92+                      | Α             |         |           |
| 81-91                    | В             |         |           |
| 69-80                    | С             | <69  C  | 77  C     |
| 55-68                    | D             | 03  0   |           |
| 39-54                    | E             |         |           |
| 21-38                    |               | F       |           |
| 1-20                     |               | G       |           |