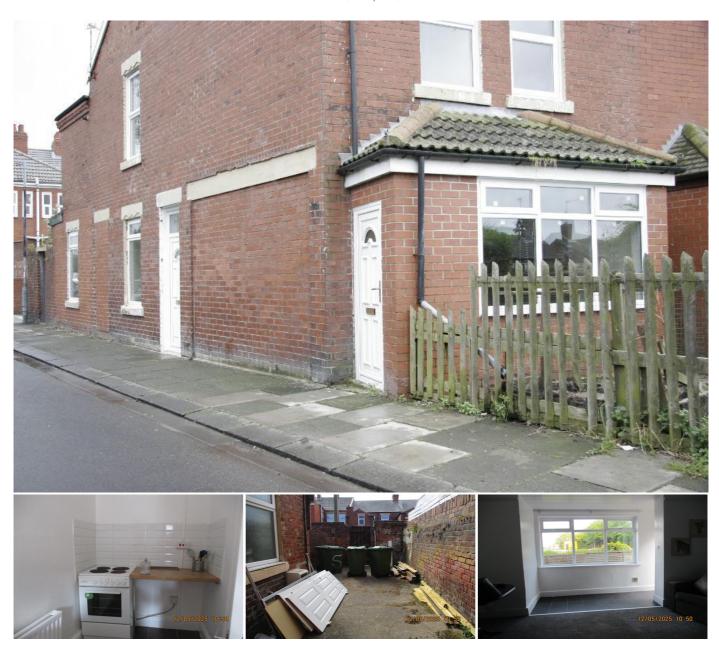

## 2 Bedroom Flat for Rent - £550 per month

Delaval Street, Blyth, NE24 4AF

## Description

We are pleased to offer to the rental market this 2 bedroomed ground floor flat on Delaval Street in the sought after area of Newsham, Blyth. The property benefits from gas central heating and is fully double glazed. Ideally situated for the new Ashington/Newcastle train line, with the opening of the new station at Newsham.

\*\*Old pictures for layout purposes only\*\*

| Energy Efficiency Rating |               |         |           |
|--------------------------|---------------|---------|-----------|
| Score                    | Energy rating | Current | Potential |
| 92+                      | Α             |         |           |
| 81-91                    | В             |         |           |
| 69-80                    | С             | <69  C  | 77  C     |
| 55-68                    | D             | 03  0   |           |
| 39-54                    | E             |         |           |
| 21-38                    |               | F       |           |
| 1-20                     |               | G       |           |