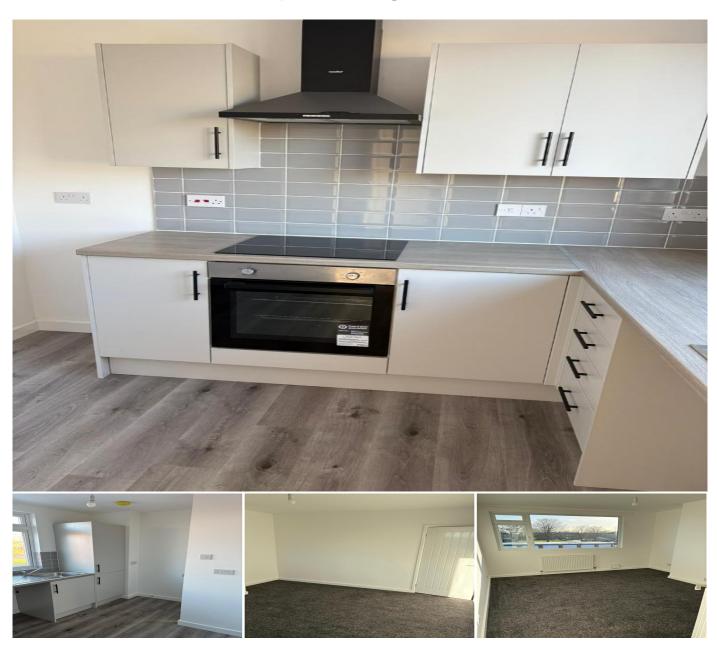

## Description

We are pleased to offer this 1 bedroomed first floor flat situated on Canterbury Close, Ashington. A quiet, sought after area with parking available. On a good bus route with easy access to Ashington Centre, Newbiggin, Morpeth, Newcastle etc. Close to local schools, shops, park and pub.

This property benefits from gas central heating and double glazing and has been recently fully refurbed. Rewired, new boiler, new kitchen & bathroom with a walk in shower, flooring etc

| Energy Efficiency Rating |               |         |           |
|--------------------------|---------------|---------|-----------|
| Score                    | Energy rating | Current | Potential |
| 92+                      | A             |         |           |
| 81-91                    | В             |         |           |
| 69-80                    | С             | <78  C  | <78  C    |
| 55-68                    | D             |         |           |
| 39-54                    | E             |         |           |
| 21-38                    | F             |         |           |
| 1-20                     |               | 3       |           |